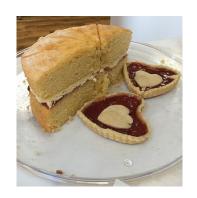

Free Wi-Fi

The star attraction though is undoubtedly the home made cakes and freshly brewed coffee to eat in or take away

The Pantry adjoins the Village Hall right next to the recreation ground and playpark with plenty of free parking.